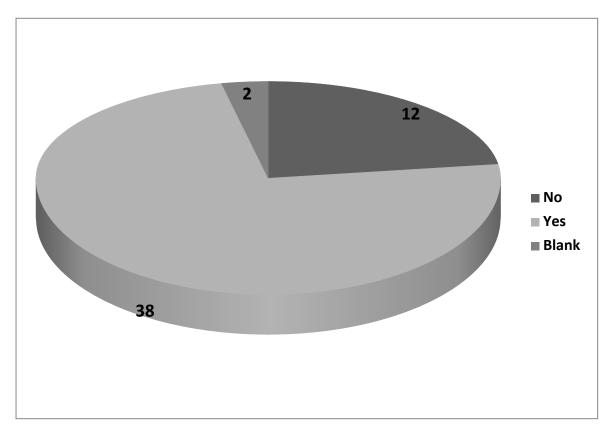

## Do you believe it is appropriate for the Council to introduce the Levy?

Chart B above shows how many respondents were in favour of the Council introducing the levy.

Chart C above shows the majority were in favour of the Levy starting at midnight. The key is in descending order of low to high.