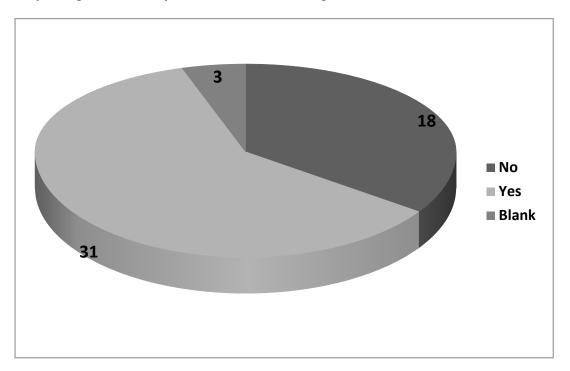

## Do you believe it is appropriate for the Council to introduce the Levy?

Chart B above shows how many respondents were in favour of the Council introducing the levy.

Chart C above shows the majority were in favour of the Levy starting at midnight. The key is in descending order of low to high.