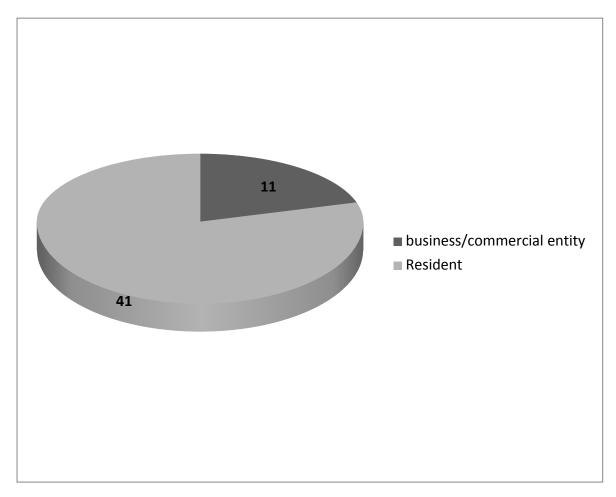

## Appendix 6: On Line Responses

The Chart A below gives a graphical breakdown of the responses received from the on line survey. The key is in ascending order of high to low.