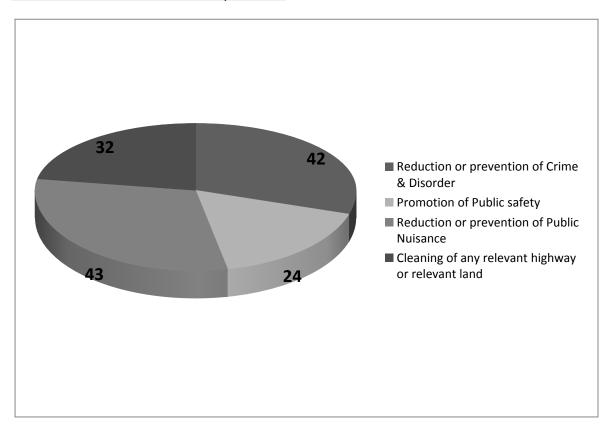

## Appendix 6: On Line Responses

The Chart A below gives a graphical breakdown of the responses received from the on line survey. The key is in ascending order of high to low.