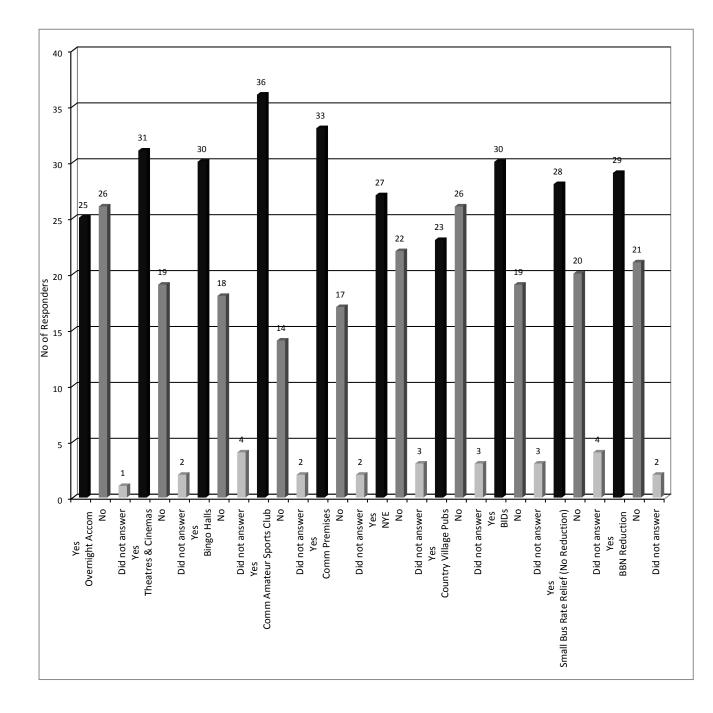

## Do you agree with the proposed exemption/non reductions?

From Chart D above it is clear that most were in favour of the proposed exemptions/reductions/no reductions. However two of these were disagreed with, although as can be seen the difference between yes and no on the chart is slim between these results.

What should the revenue be spent on?

Chart E above shows the number of respondents who wanted the money raised by the levy (should it be introduced) spent in these areas.